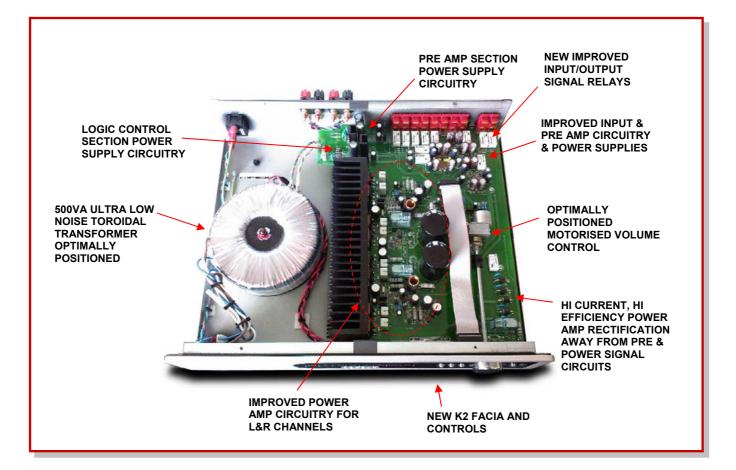

The new Kandy *K2* integrated benefits from totally revised amplifier internals. The mains transformer and amplifier's 3 AC/DC circuitry are now separated and moved to two sides away from the pre and amplifier main circuits thus dramatically reducing noise interference. After rectification circuitry, the power supply layout, distribution and tracking to different sections of the amplifier have been optimised and internal wiring minimised to ensure all sections work at their best.

#### FEATURES:

- New look chassis, front panel and display
- New one piece Main amplifier PCB
- New improved high quality signal input relays
- Optimised volume control position on main amplifier PCB
- New optimised one piece display PCB with headphone output socket
- Symmetrical amplifier layout
- Optimised power supply layout, distribution and decoupling
- Improved decoupling and power regulation to all stages
- Improved power supply and grounding for Preamplifier and phono section
- · New Op-amps, audio and power supply circuits and layouts
- Directly powered power amp section from the main power supply
- Optimised routing and no internal low level signal cables
- New switch-able Bypass input
- Improved wideband noise rejection
- Redesigned chassis and cover with improved ventilation
- New custom made, programmable learning system remote handset with back light