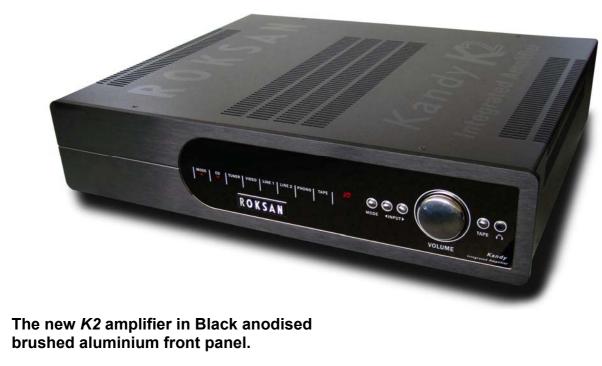

### **NEW KANDY** Integrated Amplifier

Kandy *K2* integrated is designed and refined to what would be expected of amplifiers classified as hi-end and costing twice its price. The new *K2* sounds far more accurate, more delicate and even more powerful than its award winning predecessor the Kandy *L.III*. True dynamics and musical capabilities of the *K2* enhance the enjoyment and provide insight to all types of music. The sound stage and musicians have the realistic 'sound' and 'air' about them that is achieved by the highest class amplifiers around. Thanks to its superior design and use of highest quality components, the *K2* sets a new standard for true hi-end entry level amplification.

# NEW Kandy K2 Integrated

Also available in Silver anodised brushed finish.

The new custom made learning & programmable Roksan system remote handset.

- Back light
- Auto shutdown
- Motion sensor
- Pre-programmed for the Kandy & the Caspian Integrated, CD & Tuner