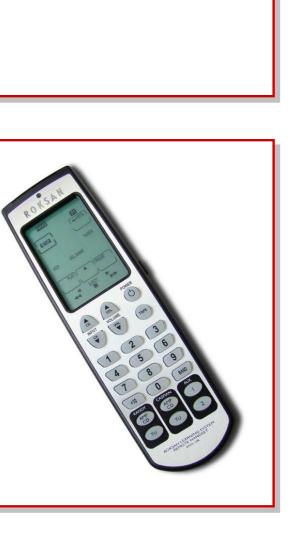

# NEW Kandy K2 Integrated

Also available in Silver anodised brushed finish.

The new custom made learning & programmable Roksan system remote handset.

- Back light
- Auto shutdown
- Motion sensor
- Pre-programmed for the Kandy & the Caspian Integrated, CD & Tuner