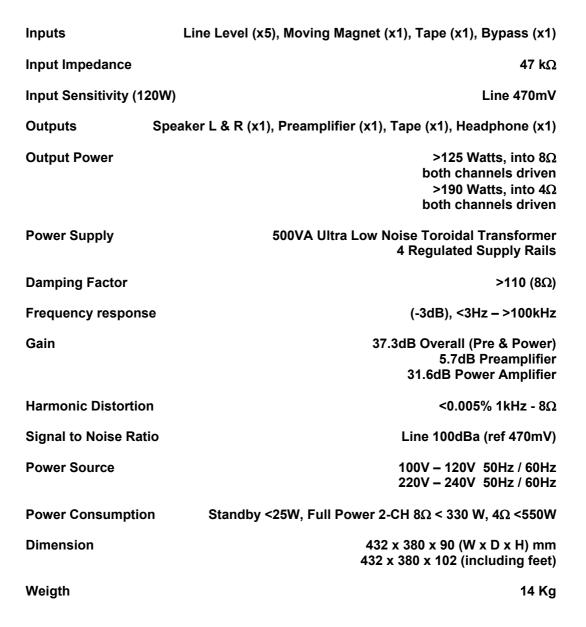

grounding for Preamplifier and phono section
- · New Op-amps, audio and power supply circuits and layouts
- Directly powered power amp section from the main power supply
- Optimised routing and no internal low level signal cables
- New switch-able Bypass input
- Improved wideband noise rejection
- Redesigned chassis and cover with improved ventilation
- New custom made, programmable learning system remote handset with back light

ntegrate

> 0

**K**2

# NEW Kandy K2 Integrated

Also available in Silver anodised brushed finish.

The new custom made learning & programmable Roksan system remote handset.

- Back light
- Auto shutdown
- Motion sensor
- Pre-programmed for the Kandy & the Caspian Integrated, CD & Tuner









## **NEW Kandy K2 Integrated**





## **NEW Kandy K2 Integrated**