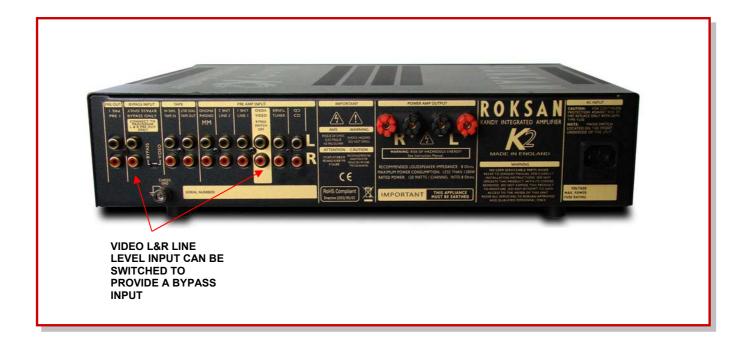

#### FEATURES:

- New look chassis, front panel and display
- New one piece Main amplifier PCB
- New improved high quality signal input relays
- Optimised volume control position on main amplifier PCB
- New optimised one piece display PCB with headphone output socket
- Symmetrical amplifier layout
- Optimised power supply layout, distribution and decoupling
- Improved decoupling and power regulation to all stages
- Improved power supply and grounding for Preamplifier and phono section
- · New Op-amps, audio and power supply circuits and layouts
- Directly powered power amp section from the main power supply
- Optimised routing and no internal low level signal cables
- New switch-able Bypass input
- Improved wideband noise rejection
- Redesigned chassis and cover with improved ventilation
- New custom made, programmable learning system remote handset with back light